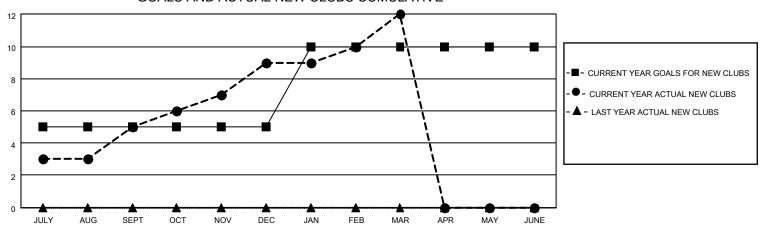

## MONTHLY MEMBERSHIP PROGRESS REPORT

LOCATION INDIA District 324 A Results as of: 3/31/2022

| Clubs RESULTS FOR 2021-2022 |   |   |   | Members RESULTS FOR 2021-2022 |     |     |     |
|-----------------------------|---|---|---|-------------------------------|-----|-----|-----|
|                             |   |   |   |                               |     |     |     |
| JULY/AUG/SEPT               | 5 | 5 | 5 | JULY/AUG/SEPT                 | 100 | 301 | 217 |
| OCT/NOV/DEC                 | 0 | 4 | 8 | OCT/NOV/DEC                   | 100 | 178 | 383 |
| JAN/FEB/MAR                 | 5 | 3 | 1 | JAN/FEB/MAR                   | 100 | 466 | 88  |
| APR/MAY/JUNE                | 0 | 0 | 0 | APR/MAY/JUNE                  | 100 | 0   | 0   |