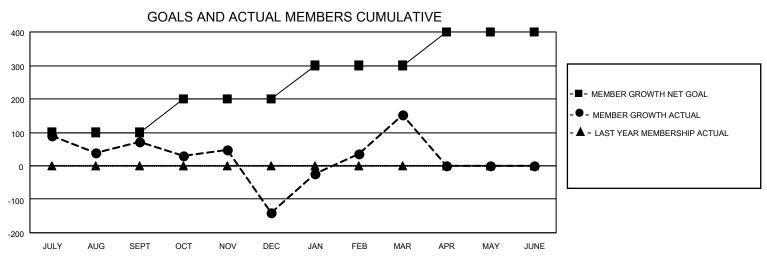

## MONTHLY MEMBERSHIP PROGRESS REPORT

LOCATION INDIA District 324 A Results as of: 3/31/2022

| Clubs RESULTS FOR 2021-2022 |   |   |   | Members RESULTS FOR 2021-2022 |     |     |     |
|-----------------------------|---|---|---|-------------------------------|-----|-----|-----|
|                             |   |   |   |                               |     |     |     |
| JULY/AUG/SEPT               | 5 | 5 | 5 | JULY/AUG/SEPT                 | 100 | 301 | 217 |
| OCT/NOV/DEC                 | 0 | 4 | 8 | OCT/NOV/DEC                   | 100 | 178 | 383 |
| JAN/FEB/MAR                 | 5 | 3 | 1 | JAN/FEB/MAR                   | 100 | 466 | 88  |
| APR/MAY/JUNE                | 0 | 0 | 0 | APR/MAY/JUNE                  | 100 | 0   | 0   |